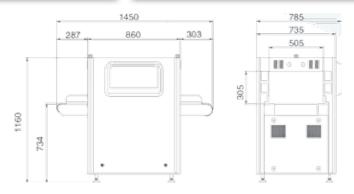

## Scan-X Corporate 160KV 5030 Multi-Energy X-Ray Security Scanner

| Specification      |                            |  |
|--------------------|----------------------------|--|
| Tunnel Size        | 505mm (W) x 305mm (H)      |  |
| Conveyor Speed     | 0.2m/s: up to 0.3m/s       |  |
| Max. Conveyor Load | 120kg (evenly distributed) |  |
| System Noise       | <55dB                      |  |