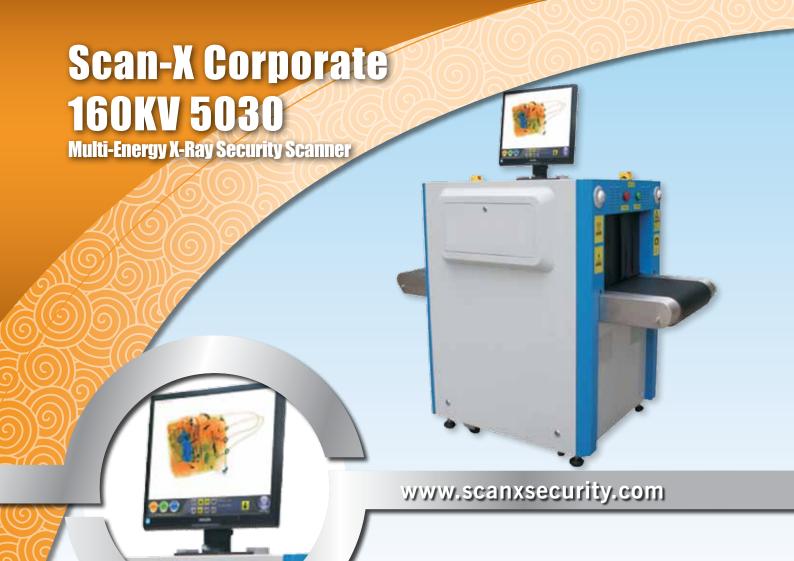

## Scan-X Corporate 160KV 5030 Multi-Energy X-Ray Security Scanner

| Specification      |                            |  |
|--------------------|----------------------------|--|
| Tunnel Size        | 505mm (W) x 305mm (H)      |  |
| Conveyor Speed     | 0.2m/s: up to 0.3m/s       |  |
| Max. Conveyor Load | 120kg (evenly distributed) |  |
| System Noise       | <55dB                      |  |

| Performance Index   |                             |  |
|---------------------|-----------------------------|--|
| Resolution          | 0.0787mm Metal Wire (AWG40) |  |
| Penetration         | 34mm Steel                  |  |
| Leakage             | <0.1 μ Sv/H                 |  |
| Dose Per Inspection | <2.62 μ Sv                  |  |
| Image Resolution    | 1280 x 1024/24Bits          |  |
| Film Safety         | ISO 1600 guaranteed         |  |

| X-Ray Generator   |                           |  |
|-------------------|---------------------------|--|
| X-Ray Direction   | Upward                    |  |
| Tube Voltage      | 100-160kV (adjustable)    |  |
| Tube Current      | 0.3 ~ 1.2 mA (adjustable) |  |
| Cooling / Duty    | Sealed Oil Cooling / 100% |  |
| Beam Launch Angle | 80°                       |  |